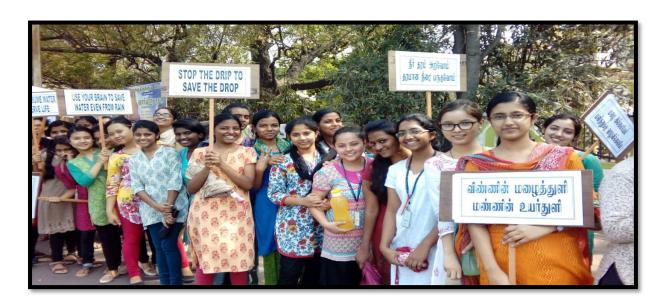

#### COLLEGE OF NURSING, CHRISTIAN MEDICAL COLLEGE, VELLORE-632004



Recognized by the Indian Nursing Council &
Affiliated to the Tamil Nadu Dr. MGR Medical University, Chennai, Tamil Nadu

2.3.1- Student-centric methods are used for enhancing learning experiences

#### **Group discussions**



**Lectures** 



#### **Patient Care Presentation**



# Self Directed Learning



### Clinical Teaching & Demonstration



### Simulation- Based Learning



## **Participatory Learning**



# **Role Play**



#### **Learning through Humanities**







Dean, College of Nursing, Christian Medical College, Vallore - 632 004.