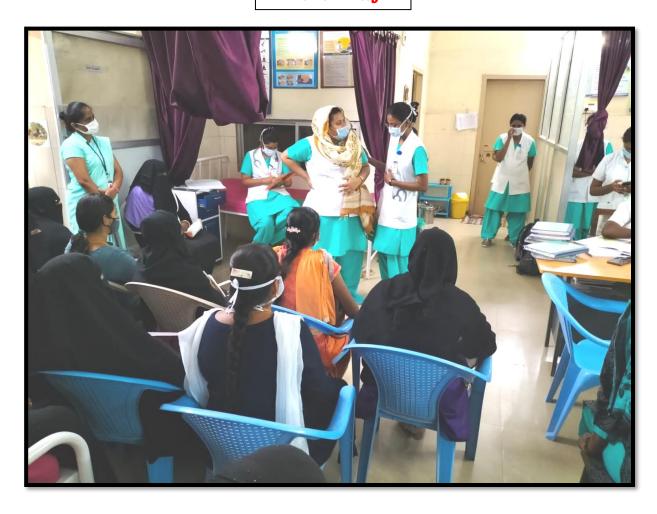

#### COLLEGE OF NURSING, CHRISTIAN MEDICAL COLLEGE, VELLORE-632004



Recognized by the Indian Nursing Council &
Affiliated to the Tamil Nadu Dr. MGR Medical University, Chennai, Tamil Nadu

2.3.1- Student-centric methods are used for enhancing learning experiences

#### **Group discussions**



**Lectures** 



#### **Patient Care Presentation**



# Self Directed Learning



### Clinical Teaching & Demonstration



### Simulation- Based Learning



## **Participatory Learning**



# **Role Play**



#### **Learning through Humanities**







Dean, College of Nursing, Christian Medical College, Vallore - 632 004.