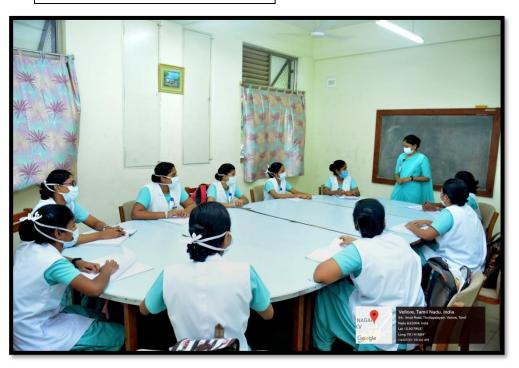

#### COLLEGE OF NURSING, CHRISTIAN MEDICAL COLLEGE, VELLORE-632004



Recognized by the Indian Nursing Council &
Affiliated to the Tamil Nadu Dr. MGR Medical University, Chennai, Tamil Nadu

2.3.1- Student-centric methods are used for enhancing learning experiences

#### **Group discussions**



**Lectures** 



#### **Patient Care Presentation**



# Self Directed Learning



### Clinical Teaching & Demonstration



### Simulation- Based Learning



## **Participatory Learning**



# **Role Play**



#### **Learning through Humanities**







Dean, College of Nursing, Christian Medical College, Vallore - 632 004.