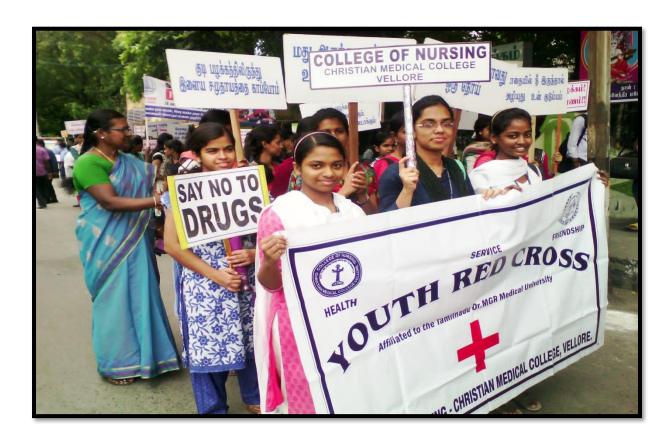

#### COLLEGE OF NURSING, CHRISTIAN MEDICAL COLLEGE, VELLORE-632004



Recognized by the Indian Nursing Council &
Affiliated to the Tamil Nadu Dr. MGR Medical University, Chennai, Tamil Nadu

2.3.1- Student-centric methods are used for enhancing learning experiences

#### **Group discussions**



**Lectures** 



#### **Patient Care Presentation**



# Self Directed Learning



### Clinical Teaching & Demonstration



### Simulation- Based Learning



## **Participatory Learning**



# **Role Play**



#### **Learning through Humanities**







Dean, College of Nursing, Christian Medical College, Vallore - 632 004.