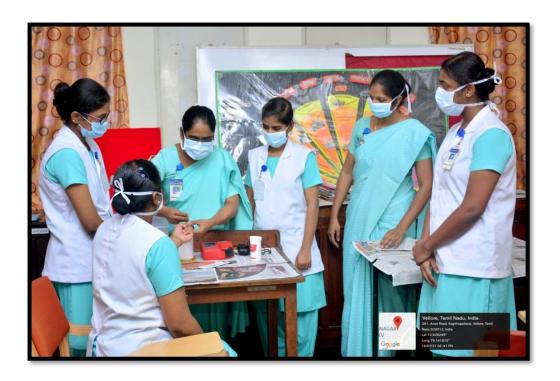

#### COLLEGE OF NURSING, CHRISTIAN MEDICAL COLLEGE, VELLORE-632004



Recognized by the Indian Nursing Council &
Affiliated to the Tamil Nadu Dr. MGR Medical University, Chennai, Tamil Nadu

2.3.1- Student-centric methods are used for enhancing learning experiences

#### **Group discussions**



**Lectures** 



#### **Patient Care Presentation**



# Self Directed Learning



### Clinical Teaching & Demonstration



### Simulation- Based Learning



## **Participatory Learning**



# **Role Play**



#### **Learning through Humanities**







Dean, College of Nursing, Christian Medical College, Vallore - 632 004.