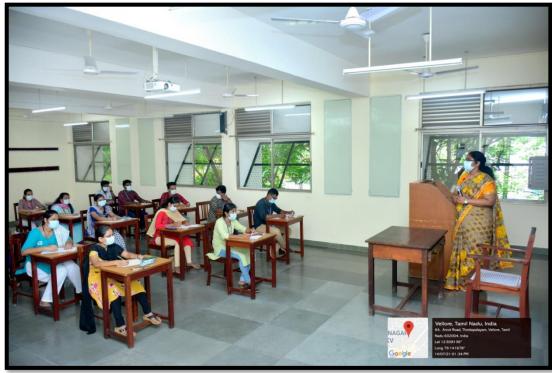

#### COLLEGE OF NURSING, CHRISTIAN MEDICAL COLLEGE, VELLORE-632004



Recognized by the Indian Nursing Council &
Affiliated to the Tamil Nadu Dr. MGR Medical University, Chennai, Tamil Nadu

2.3.1- Student-centric methods are used for enhancing learning experiences

#### **Group discussions**



**Lectures** 



#### **Patient Care Presentation**



# Self Directed Learning



### Clinical Teaching & Demonstration



### Simulation- Based Learning



## **Participatory Learning**



# **Role Play**



#### **Learning through Humanities**







Dean, College of Nursing, Christian Medical College, Vallore - 632 004.