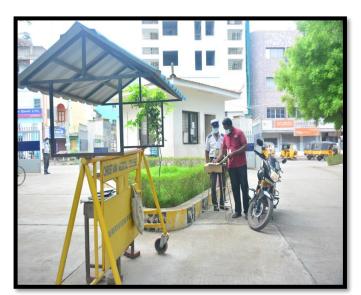

## a. Safety and Security

Majority of our students are women. Safety becomes our priority. Entry to the college and the hostel is restricted and monitored 24x7. Security guards are placed round the clock near the gates and entries. Every visitor to the campus must register their entry with relevant details.

Recognized by the Indian Nursing Council & Affiliated to the Tamil Nadu Dr. MGR Medical University, Chennai, Tamil Nadu

The hallways in the nursing student hostel are under continuous closed circuit television system primarily for surveillance and security purpose. A well connected and well maintained PA system is available for use in case of an emergency. Our College is registered under Anti-ragging Act through our affiliating University.