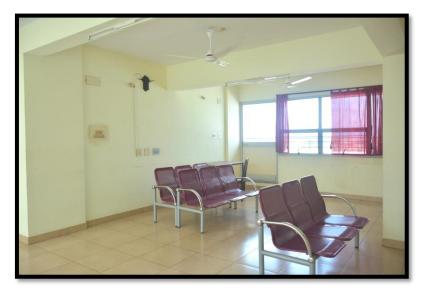

## c. Common rooms

Our Nursing Students hostel houses common rooms for recreation and reading. A common mess is available for students to enjoy each other's company over meals. Comfortable furniture are placed in common areas for their chit chats.

Recognized by the Indian Nursing Council & Affiliated to the Tamil Nadu Dr. MGR Medical University, Chennai, Tamil Nadu

The nine storyed Nursing Students hostel building has common sit outs, a prayer room and a gym to promote holistic well-being.