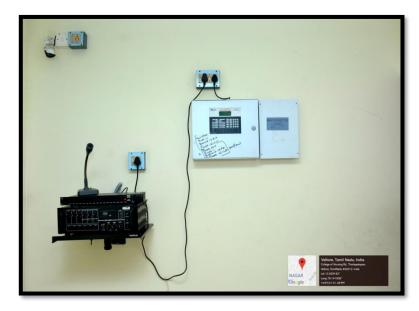

Recognized by the Indian Nursing Council & Affiliated to the Tamil Nadu Dr. MGR Medical University, Chennai, Tamil Nadu

The hallways in the nursing student hostel are under continuous closed circuit television system primarily for surveillance and security purpose. A well connected and well maintained PA system is available for use in case of an emergency. Our College is registered under Anti-ragging Act through our affiliating University.