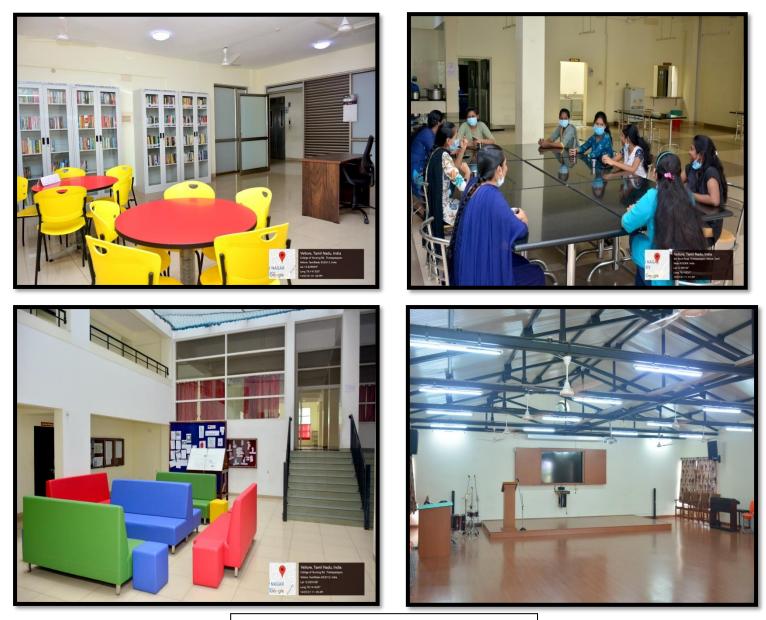

## c. Common rooms

Our Nursing Students hostel houses common rooms for recreation and reading. A common mess is available for students to enjoy each other's company over meals. Comfortable furniture are placed in common areas for their chit chats.

Recognized by the Indian Nursing Council & Affiliated to the Tamil Nadu Dr. MGR Medical University, Chennai, Tamil Nadu

The nine storyed Nursing Students hostel building has common sit outs, a prayer room and a gym to promote holistic well-being.