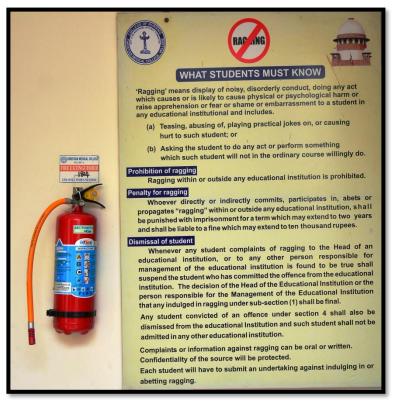

Recognized by the Indian Nursing Council & Affiliated to the Tamil Nadu Dr. MGR Medical University, Chennai, Tamil Nadu

The hallways in the nursing student hostel are under continuous closed circuit television system primarily for surveillance and security purpose. A well connected and well maintained PA system is available for use in case of an emergency. Our College is registered under Anti-ragging Act through our affiliating University.