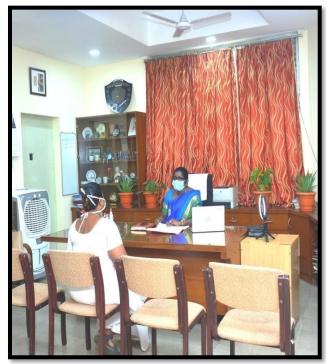

## b. Counseling

A part time counselor is appointed to offer one on one counseling service to both students and faculty. The counselor spends 2 hrs per month giving group advises on adaption and crisis management to UG and PG students. The institution worked in partnership with Leanon Me Counseling service from April 2020 until August 2021.