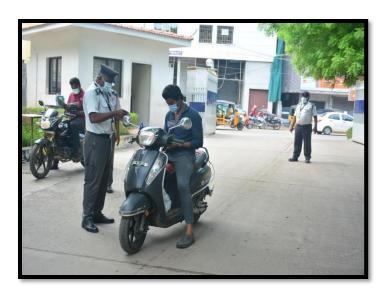

## a. Safety and Security

Majority of our students are women. Safety becomes our priority. Entry to the college and the hostel is restricted and monitored 24x7. Security guards are placed round the clock near the gates and entries. Every visitor to the campus must register their entry with relevant details.

Recognized by the Indian Nursing Council & Affiliated to the Tamil Nadu Dr. MGR Medical University, Chennai, Tamil Nadu

The hallways in the nursing student hostel are under continuous closed circuit television system primarily for surveillance and security purpose. A well connected and well maintained PA system is available for use in case of an emergency. Our College is registered under Anti-ragging Act through our affiliating University.