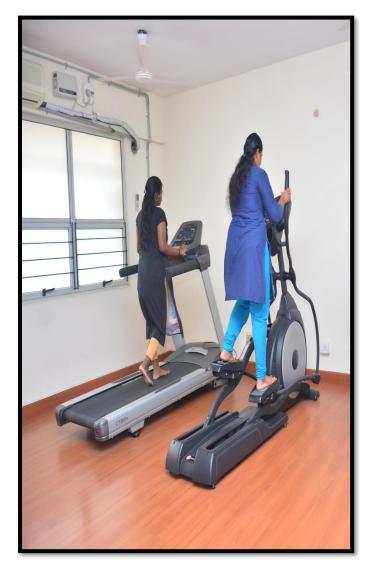

Recognized by the Indian Nursing Council & Affiliated to the Tamil Nadu Dr. MGR Medical University, Chennai, Tamil Nadu

The nine storyed Nursing Students hostel building has common sit outs, a prayer room and a gym to promote holistic well-being.