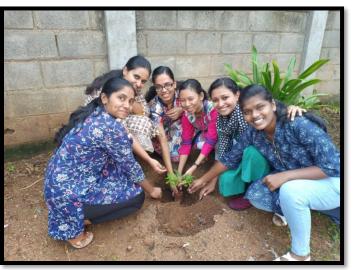

## b. Youth Red Cross Activities

COLLEGE OF NURSING, Christian Medical College, Ida Scudder Road, Vellore-632004

Recognized by the Indian Nursing Council &

Affiliated to the Tamil Nadu Dr. MGR Medical University, Chennai, Tamil Nadu