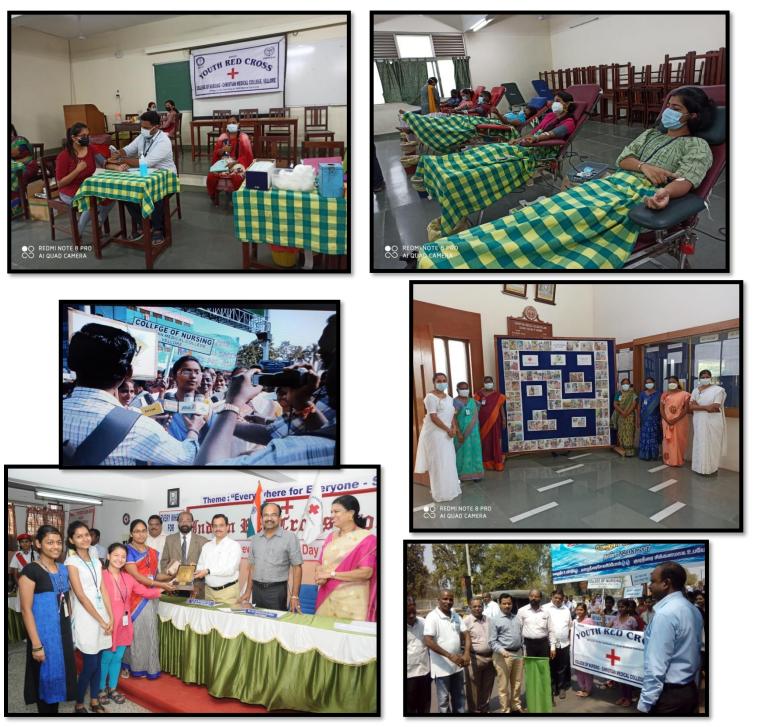

## b. Youth Red Cross Activities

COLLEGE OF NURSING, Christian Medical College, Ida Scudder Road, Vellore-632004

Recognized by the Indian Nursing Council &

Affiliated to the Tamil Nadu Dr. MGR Medical University, Chennai, Tamil Nadu