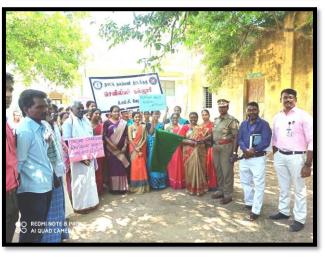

## c. National Service Scheme Activities

The NSS unit in our college has been awarded the Best Unit. It aims to nurture these young nurses in selfless service for all.

Varhealas

Dean, College of Nursing, Christian Medical College, Vallore - 632 004.