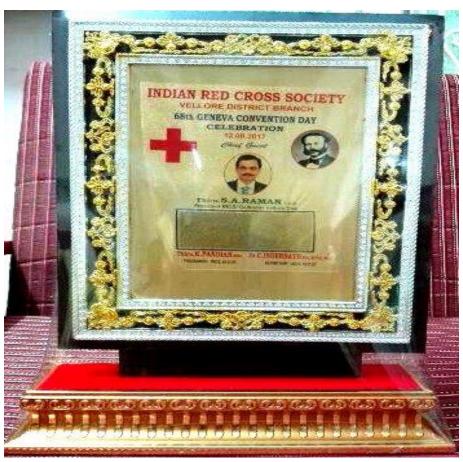

# COLLEGE OF NURSING, CHRISTIAN MEDICAL COLLEGE, VELLORE-632004



Recognized by the Indian Nursing Council &

Affiliated to the Tamil Nadu Dr. MGR Medical University, Chennai, Tamil Nadu *Email: deancon@cmcvellore.ac.in*Telephone: 0416-228-7001/7002/7003

### **Certificate of Appreciation**







# COLLEGE OF NURSING, CHRISTIAN MEDICAL COLLEGE, VELLORE-632004



Recognized by the Indian Nursing Council &

Affiliated to the Tamil Nadu Dr. MGR Medical University, Chennai, Tamil Nadu *Email: deancon@cmcvellore.ac.in*Telephone: 0416-228-7001/7002/7003

### **BEST CONTRIBUTOR AWARD**







# **COLLEGE OF NURSING, CHRISTIAN MEDICAL COLLEGE, VELLORE-632004**



Recognized by the Indian Nursing Council &

Affiliated to the Tamil Nadu Dr. MGR Medical University, Chennai, Tamil Nadu

Email: deancon@cmcvellore.ac.in