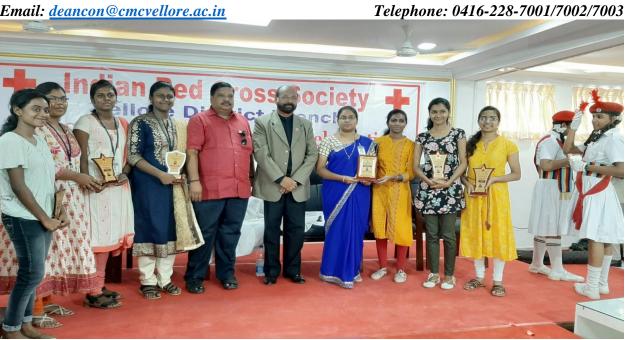

CHRISTIAN MEDICAL COLLEGE, VELLORE-632004



Recognized by the Indian Nursing Council &

Affiliated to the Tamil Nadu Dr. MGR Medical University, Chennai, Tamil Nadu *Email: deancon@cmcvellore.ac.in*Telephone: 0416-228-7001/7002/7003

### **Certificate of Appreciation**







# COLLEGE OF NURSING, CHRISTIAN MEDICAL COLLEGE, VELLORE-632004



Recognized by the Indian Nursing Council &

Affiliated to the Tamil Nadu Dr. MGR Medical University, Chennai, Tamil Nadu *Email: deancon@cmcvellore.ac.in*Telephone: 0416-228-7001/7002/7003

### **BEST CONTRIBUTOR AWARD**







# **COLLEGE OF NURSING, CHRISTIAN MEDICAL COLLEGE, VELLORE-632004**



Recognized by the Indian Nursing Council &

Affiliated to the Tamil Nadu Dr. MGR Medical University, Chennai, Tamil Nadu

Email: deancon@cmcvellore.ac.in