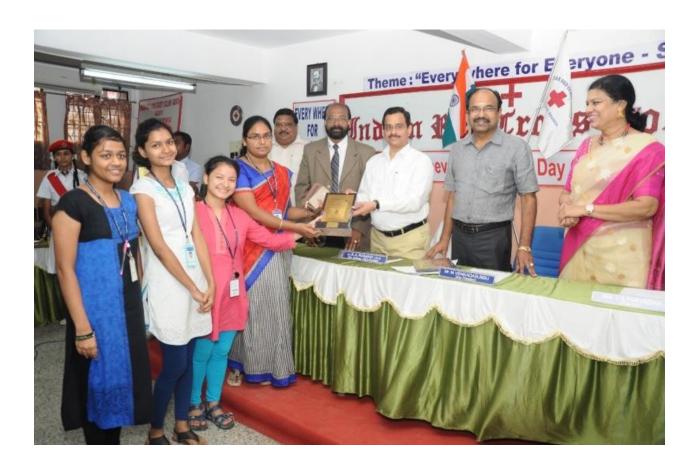

HRISTIAN MEDICAL COLLEGE, VELLORE-632004



Recognized by the Indian Nursing Council &

Affiliated to the Tamil Nadu Dr. MGR Medical University, Chennai, Tamil Nadu *Email: deancon@cmcvellore.ac.in*Telephone: 0416-228-7001/7002/7003

### **Certificate of Appreciation**







# COLLEGE OF NURSING, CHRISTIAN MEDICAL COLLEGE, VELLORE-632004



Recognized by the Indian Nursing Council &

Affiliated to the Tamil Nadu Dr. MGR Medical University, Chennai, Tamil Nadu *Email: deancon@cmcvellore.ac.in*Telephone: 0416-228-7001/7002/7003

### **BEST CONTRIBUTOR AWARD**







# **COLLEGE OF NURSING, CHRISTIAN MEDICAL COLLEGE, VELLORE-632004**



Recognized by the Indian Nursing Council &

Affiliated to the Tamil Nadu Dr. MGR Medical University, Chennai, Tamil Nadu

Email: deancon@cmcvellore.ac.in