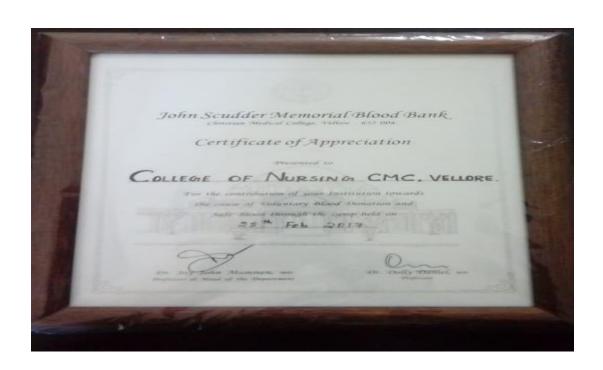

# COLLEGE OF NURSING, CHRISTIAN MEDICAL COLLEGE, VELLORE-632004



Recognized by the Indian Nursing Council &

Affiliated to the Tamil Nadu Dr. MGR Medical University, Chennai, Tamil Nadu *Email: deancon@cmcvellore.ac.in*Telephone: 0416-228-7001/7002/7003

### **Certificate of Appreciation**







# COLLEGE OF NURSING, CHRISTIAN MEDICAL COLLEGE, VELLORE-632004



Recognized by the Indian Nursing Council &

Affiliated to the Tamil Nadu Dr. MGR Medical University, Chennai, Tamil Nadu *Email: deancon@cmcvellore.ac.in*Telephone: 0416-228-7001/7002/7003

### **BEST CONTRIBUTOR AWARD**







# **COLLEGE OF NURSING, CHRISTIAN MEDICAL COLLEGE, VELLORE-632004**



Recognized by the Indian Nursing Council &

Affiliated to the Tamil Nadu Dr. MGR Medical University, Chennai, Tamil Nadu

Email: deancon@cmcvellore.ac.in