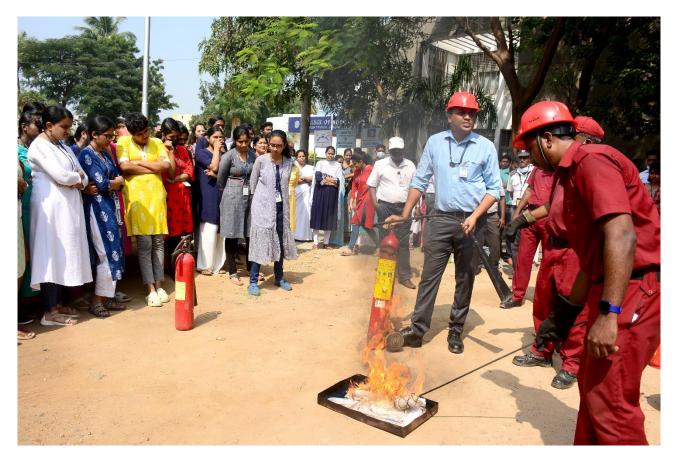

#### **Description of the Exercise:**

- 1. Mr. Reuban Gnanaraj, Safety Officer, along with the Quality and Safety team conducted the Fire emergency mock evacuation exercise for 'Student Nursing Hostel'.
- 2. Ms. Sonia Sabu, Professor CON, Ms. Sheeba Nelson, Professor CON, Mr. Reuban Gnanaraj, Safety Officer and Mr. Natarajan, Chief Fire Officer briefed the emergency evacuation protocol to the key emergency response team through an interactive session
- 3. The first response to the fire was emphasized thoroughly to them, since it is the crucial step to confine the hazard and minimize the risk.
- 4. The entire protocol and the roles and responsibilities of Staff / Student during emergency were briefly elaborated.
- 5. After briefing the protocol, the Staff / Student were asked to move to their respective areas.
- 6. Fire scenario was initiated in 3<sup>rd</sup> floor room number 312..... stating that "Smoke and spark started coming out from the mobile charging adapter connected to the electrical switch point", the student nearby was asked to respond to it.
- 7. The subsequent response was noted.
- 8. Issues were noted during the mock response to fire were discussed.
- 9. Attendance was recorded.

#### **Description of the Exercise:**

- 1. Mr. Reuban Gnanaraj, Safety Officer, along with the Quality and Safety team conducted the Fire emergency mock evacuation exercise for 'College of Nursing'.
- 2. Ms. Sonia Sabu, Professor CON, Ms. Sheeba Nelson, Professor CON, Mr. Reuban Gnanaraj, Safety Officer and Mr. Natarajan, Chief Fire Officer briefed the emergency evacuation protocol to the key emergency response team through an interactive session
- 3. The first response to the fire was emphasized thoroughly to them, since it is the crucial step to confine the hazard and minimize the risk.
- 4. The entire protocol and the roles and responsibilities of Staff / Student during emergency were briefly elaborated.
- 5. After briefing the protocol, the Staff / Student were asked to move to their respective Departments and Classes.
- 6. Fire scenario was initiated in the simulation lab, 2<sup>nd</sup> floor stating that "Smoke and sparks started coming out from the monitor", the staff nearby was asked to respond to it.
- 7. The subsequent response was noted.
- 8. Issues were noted during the mock response to fire were discussed.
- 9. Attendance was recorded.