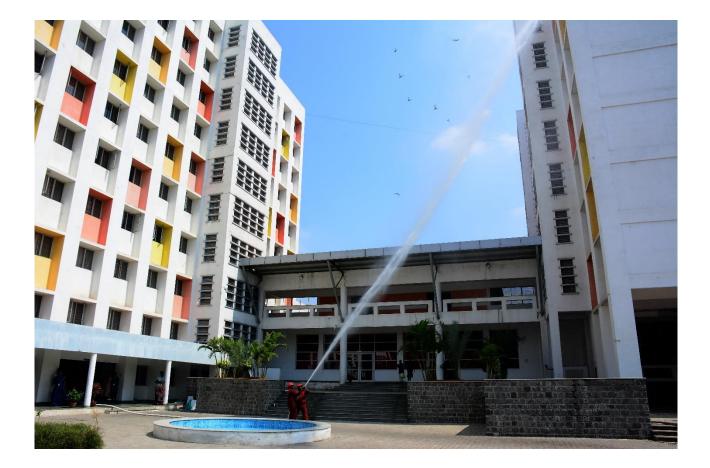

#### Note:

- 1. Fire hydrant of Student Nurses Hostel was checked in the open space in front of Student Nursing Hostel. The pressure was found to be satisfactory.
- 2. The overall evacuation process was well coordinated by the Incident Commandant, Floor Managers and Class Representatives.

#### Note:

- 1. The CMC mini fire tender hydrant brought to the fire spot was checked in the central garden of College of Nursing. The pressure was found to be satisfactory.
- 2. The overall evacuation process was well coordinated by the Incident Commandant, Floor Managers and Class Representatives.