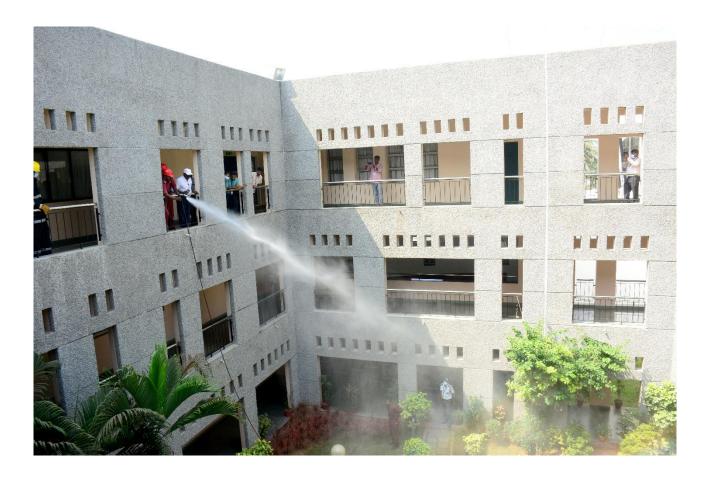

#### **Description of the Exercise:**

- 1. Mr. Reuban Gnanaraj, Safety Officer, along with the Quality and Safety team conducted the Fire emergency mock evacuation exercise for 'College of Nursing'.
- 2. Ms. Sonia Sabu, Professor CON, Ms. Sheeba Nelson, Professor CON, Mr. Reuban Gnanaraj, Safety Officer and Mr. Natarajan, Chief Fire Officer briefed the emergency evacuation protocol to the key emergency response team through an interactive session
- 3. The first response to the fire was emphasized thoroughly to them, since it is the crucial step to confine the hazard and minimize the risk.
- 4. The entire protocol and the roles and responsibilities of Staff / Student during emergency were briefly elaborated.
- 5. After briefing the protocol, the Staff / Student were asked to move to their respective Departments and Classes.
- 6. Fire scenario was initiated in the simulation lab, 2<sup>nd</sup> floor stating that "Smoke and sparks started coming out from the monitor", the staff nearby was asked to respond to it.
- 7. The subsequent response was noted.
- 8. Issues were noted during the mock response to fire were discussed.
- 9. Attendance was recorded.

#### Consolidation of the mock drill flow

| S. No | Description                                                                        | Remarks            | Time<br>Difference |
|-------|------------------------------------------------------------------------------------|--------------------|--------------------|
| 1.    | Fire break out                                                                     | Time: 10:58        | 10:58              |
| 2.    | Did the Staff / Student 1 shout for help? If yes, time                             | Yes<br>Time: 10:58 | Within 1<br>minute |
| 3.    | Did the Staff / Student 1 try to extinguish the fire                               | Yes                | mmute              |
|       | Did Staff 2 inform the following response teams<br>a. Fire Team 7100? If yes, time | Yes<br>Time: 10:59 | 1 minute           |
|       | b. Main Campus CCC 8800? If yes, time                                              | Yes<br>Time: 10:59 | 1 minute           |
|       | c. Incident Commandant? If yes, time                                               | Yes<br>Time: 10:59 | 1 minute           |
|       | d. Floor Coordinator? If yes, time                                                 | Yes<br>Time: 11:00 | 2 minutes          |
|       | e. Department Coordinator / Class<br>Representative? If yes, time                  | Yes<br>Time: 11:00 | 2 minutes          |