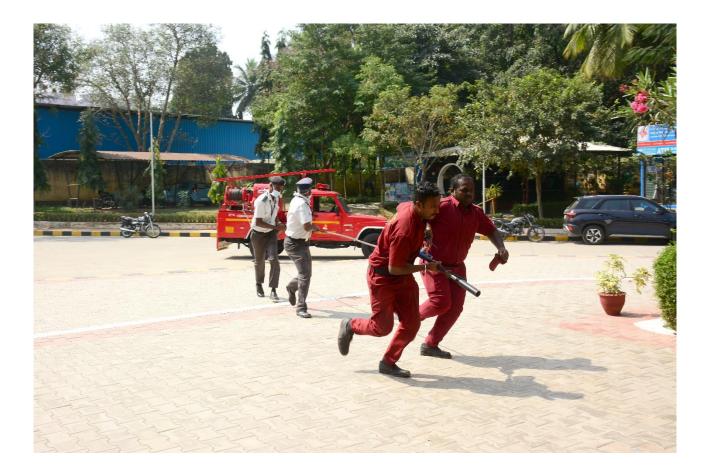

#### **Description of the Exercise:**

- 1. Mr. Reuban Gnanaraj, Safety Officer, along with the Quality and Safety team conducted the Fire emergency mock evacuation exercise for 'Student Nursing Hostel'.
- 2. Ms. Sonia Sabu, Professor CON, Ms. Sheeba Nelson, Professor CON, Mr. Reuban Gnanaraj, Safety Officer and Mr. Natarajan, Chief Fire Officer briefed the emergency evacuation protocol to the key emergency response team through an interactive session
- 3. The first response to the fire was emphasized thoroughly to them, since it is the crucial step to confine the hazard and minimize the risk.
- 4. The entire protocol and the roles and responsibilities of Staff / Student during emergency were briefly elaborated.
- 5. After briefing the protocol, the Staff / Student were asked to move to their respective areas.
- 6. Fire scenario was initiated in 3<sup>rd</sup> floor room number 312..... stating that "Smoke and spark started coming out from the mobile charging adapter connected to the electrical switch point", the student nearby was asked to respond to it.
- 7. The subsequent response was noted.
- 8. Issues were noted during the mock response to fire were discussed.
- 9. Attendance was recorded.

#### Consolidation of the mock drill flow

| S. No | Description                                            | Remarks            | Time<br>Difference |
|-------|--------------------------------------------------------|--------------------|--------------------|
| 1.    | Fire break out                                         | Time: 11:58        | 11:58              |
| 2.    | Did the Staff / Student 1 shout for help? If yes, time | Yes                | Within 1           |
| ۷.    | Did the Stan / Student I shout for help? If yes, thile | Time: 11:58        | minute             |
| 3.    | Did the Staff / Student 1 try to extinguish the fire   | Yes                |                    |
|       | Did Staff 2 inform the following response teams        | Yes                | Within 1           |
|       | a. Fire Team 7100? If yes, time                        | Time: 11:58        | minute             |
|       | b. Main Campus CCC 8800? If yes, time                  | Yes                | 1 minute           |
|       |                                                        | Time: 11:59        |                    |
|       | c. Incident Commandant? If yes, time                   | Yes<br>Time: 11:59 | 1 minute           |
|       | d. Floor Coordinator? If yes, time                     | Yes<br>Time: 12:00 | 2 minutes          |
|       | e. Department Coordinator / Class                      | Yes                | 2 minutes          |
|       | Representative? If yes, time                           | Time: 12:00        | 2 mmutes           |