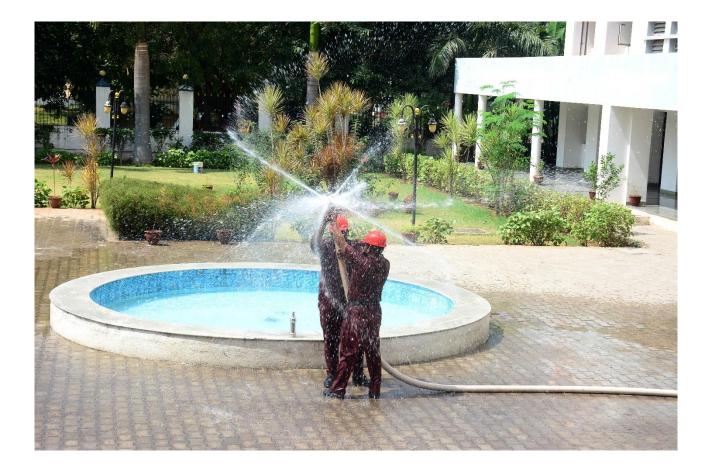

#### Note:

- 1. Fire hydrant of Student Nurses Hostel was checked in the open space in front of Student Nursing Hostel. The pressure was found to be satisfactory.
- 2. The overall evacuation process was well coordinated by the Incident Commandant, Floor Managers and Class Representatives.

#### Note:

- 1. The CMC mini fire tender hydrant brought to the fire spot was checked in the central garden of College of Nursing. The pressure was found to be satisfactory.
- 2. The overall evacuation process was well coordinated by the Incident Commandant, Floor Managers and Class Representatives.