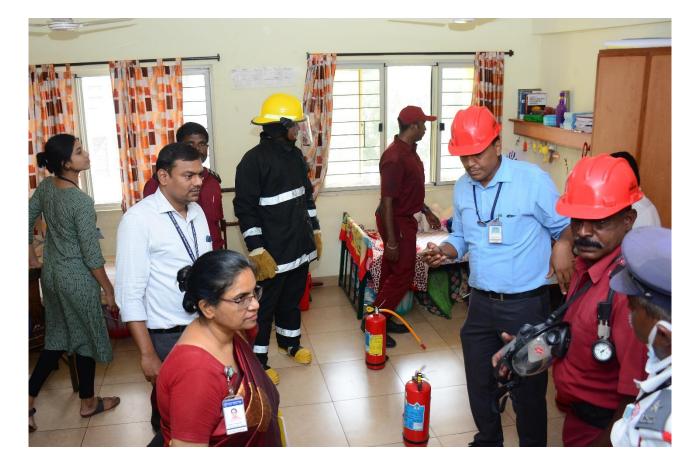

#### **Description of the Exercise:**

- 1. Mr. Reuban Gnanaraj, Safety Officer, along with the Quality and Safety team conducted the Fire emergency mock evacuation exercise for 'Student Nursing Hostel'.
- 2. Ms. Sonia Sabu, Professor CON, Ms. Sheeba Nelson, Professor CON, Mr. Reuban Gnanaraj, Safety Officer and Mr. Natarajan, Chief Fire Officer briefed the emergency evacuation protocol to the key emergency response team through an interactive session
- 3. The first response to the fire was emphasized thoroughly to them, since it is the crucial step to confine the hazard and minimize the risk.
- 4. The entire protocol and the roles and responsibilities of Staff / Student during emergency were briefly elaborated.
- 5. After briefing the protocol, the Staff / Student were asked to move to their respective areas.
- 6. Fire scenario was initiated in 3<sup>rd</sup> floor room number 312..... stating that "Smoke and spark started coming out from the mobile charging adapter connected to the electrical switch point", the student nearby was asked to respond to it.
- 7. The subsequent response was noted.
- 8. Issues were noted during the mock response to fire were discussed.
- 9. Attendance was recorded.

#### **Description of the Exercise:**

- 1. Mr. Reuban Gnanaraj, Safety Officer, along with the Quality and Safety team conducted the Fire emergency mock evacuation exercise for 'College of Nursing'.
- 2. Ms. Sonia Sabu, Professor CON, Ms. Sheeba Nelson, Professor CON, Mr. Reuban Gnanaraj, Safety Officer and Mr. Natarajan, Chief Fire Officer briefed the emergency evacuation protocol to the key emergency response team through an interactive session
- 3. The first response to the fire was emphasized thoroughly to them, since it is the crucial step to confine the hazard and minimize the risk.
- 4. The entire protocol and the roles and responsibilities of Staff / Student during emergency were briefly elaborated.
- 5. After briefing the protocol, the Staff / Student were asked to move to their respective Departments and Classes.
- 6. Fire scenario was initiated in the simulation lab, 2<sup>nd</sup> floor stating that "Smoke and sparks started coming out from the monitor", the staff nearby was asked to respond to it.
- 7. The subsequent response was noted.
- 8. Issues were noted during the mock response to fire were discussed.
- 9. Attendance was recorded.