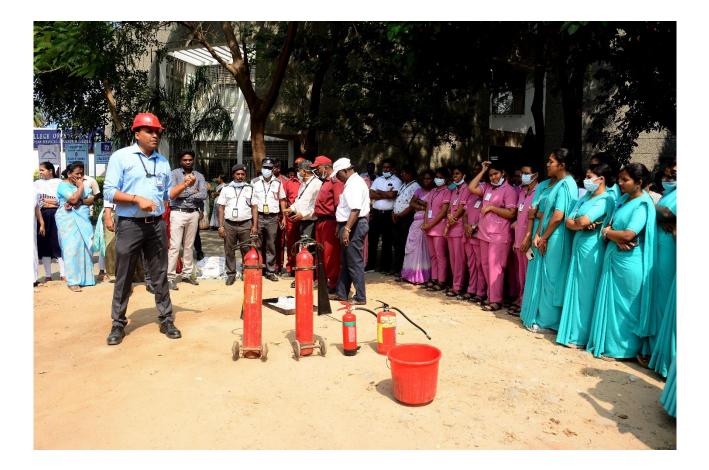

#### **ISSUES NOTED DURING THE DRILL**

| S. No | Observations                                                                                                                                                                                                                                                                                                                                                                                                 | Dept. / Member<br>responsible |
|-------|--------------------------------------------------------------------------------------------------------------------------------------------------------------------------------------------------------------------------------------------------------------------------------------------------------------------------------------------------------------------------------------------------------------|-------------------------------|
| 1     | It was difficult for the staff to unfold the extinguisher discharge<br>tube that was kept folded in the extinguisher. All the discharge<br>tubes in the extinguishers in SNH to be checked addressed.                                                                                                                                                                                                        | Fire Services                 |
| 2     | During the preliminary response to fire protocol, there was delay<br>in binging the fire extinguisher. The student who responded to<br>fire brought the fire extinguisher that was kept far away from the<br>fire spot. She did not see the extinguisher, which was very close<br>to her as she was not aware of it.<br>All Staff / Students should be oriented on the location of the fire<br>extinguisher. | SNH                           |
|       | It is recommended that during response to the initial fire alert<br>Staff / Student who is hearing the alert (Excluding Staff 2) should<br>bring additional fire extinguisher and to the fire spot.                                                                                                                                                                                                          |                               |
| 3     | <ul><li>Evacuation was started before the orders made by the decision making team. Everyone started evacuating on hearing the preliminary fire alert.</li><li>All the Students / Staff should wait for the command of floor managers and the incident commandant before evacuation.</li></ul>                                                                                                                | SNH                           |
| 4     | As per the instruction staff / student should stand two in a row<br>and walk fast towards assembly point.<br>During evacuation most of the students were running. This<br>could lead to trip and fall.                                                                                                                                                                                                       | SNH                           |
| 5     | The PA system speakers during the announcement did not work.                                                                                                                                                                                                                                                                                                                                                 | SNH                           |

#### **ISSUES NOTED DURING THE DRILL**

| S. No | Observations                                                                                                                                                                                                                                                         | Dept. / Member<br>responsible |
|-------|----------------------------------------------------------------------------------------------------------------------------------------------------------------------------------------------------------------------------------------------------------------------|-------------------------------|
| 1     | It was difficult for the staff to pull the seal (warranty seal) of the extinguisher. All the seals in the extinguishers in CON to be checked and removed.                                                                                                            | Fire Services                 |
|       | During the preliminary response to fire protocol, the scenario<br>was escalated stating that "the fire extinguisher is exhausted,<br>what are you going to do now?"                                                                                                  |                               |
| 2     | There was delay in bringing the additional fire extinguisher. It is<br>recommended that during response to the initial fire alert Staff /<br>Student who is hearing the alert (Excluding Staff 2) should bring<br>additional fire extinguisher and to the fire spot. | CON                           |
|       | All Staff / Students should be oriented on the location of the fire extinguisher.                                                                                                                                                                                    |                               |
|       | Decision on evacuation was not done before evacuation. Once<br>the Fire Officer informed level 2, evacuation started.                                                                                                                                                |                               |
| 3     | The Incident Commandant should take charge of the decision-<br>making role, discuss with the floor managers and decide on<br>evacuation.                                                                                                                             | CON                           |
| 4     | As per the instruction staff / student should stand two in a row<br>and walk fast towards assembly point.                                                                                                                                                            | CON                           |
| Ĩ     | During evacuation most of the students were running. This could lead to trip and fall.                                                                                                                                                                               | oon                           |
| 5     | There was delay in AC and LPG manifold maintenance team to reach the fire spot as they have to rush from main campus.                                                                                                                                                | Campus Engineer               |
|       | It is recommended to train the in house electrical technician on AC & LPG manifold handling to respond to emergencies.                                                                                                                                               |                               |