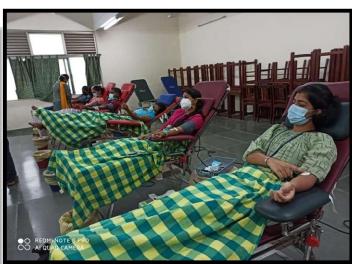

u

7.1.8- Describe Institutional efforts/ initiatives in providing an inclusive environment. i.e.., toleranceand harmony towards cultural, regional, linguistic, communal, socioeconomic, and other

### Initiatives in providing an inclusive environment

#### a. Cultural and Sports



Our students are from across the country. They are given equal opportunities to participate in various extracurricular activities for their personal development. Students are encouraged to express their opinions and viewpoints freely that fosters a sense of belonging.



# COLLEGE OF NURSING, Christian Medical College, Ida Scudder Road, Vellore-632004



Recognized by the Indian Nursing Council &

Affiliated to the Tamil Nadu Dr. MGR Medical University, Chennai, Tamil Nadu

#### b. Youth Red Cross Activities















## COLLEGE OF NURSING, Christian Medical College, Ida Scudder Road, Vellore-632004



Recognized by the Indian Nursing Council &

Affiliated to the Tamil Nadu Dr. MGR Medical University, Chennai, Tamil Nadu

#### c. National Service Scheme Activities













The NSS unit in our college has been awarded the Best Unit. It aims to nurture these young nurses in selfless service for all.



Dean, College of Nursing Christian Medical College, Vellore - 632004.