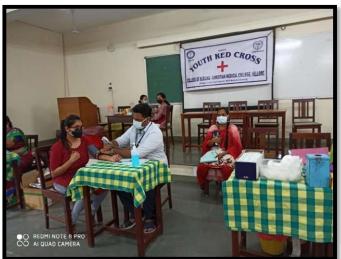

adu

7.1.8- Describe Institutional efforts/ initiatives in providing an inclusive environment. i.e.., toleranceand harmony towards cultural, regional, linguistic, communal, socioeconomic, and other

### Initiatives in providing an inclusive environment

#### a. Cultural and Sports



Our students are from across the country. They are given equal opportunities to participate in various extracurricular activities for their personal development. Students are encouraged to express their opinions and viewpoints freely that fosters a sense of belonging.



# COLLEGE OF NURSING, Christian Medical College, Ida Scudder Road, Vellore-632004



Recognized by the Indian Nursing Council &

Affiliated to the Tamil Nadu Dr. MGR Medical University, Chennai, Tamil Nadu

#### b. Youth Red Cross Activities















## COLLEGE OF NURSING, Christian Medical College, Ida Scudder Road, Vellore-632004



Recognized by the Indian Nursing Council &

Affiliated to the Tamil Nadu Dr. MGR Medical University, Chennai, Tamil Nadu

#### c. National Service Scheme Activities













The NSS unit in our college has been awarded the Best Unit. It aims to nurture these young nurses in selfless service for all.



Dean, College of Nursing Christian Medical College, Vellore - 632004.