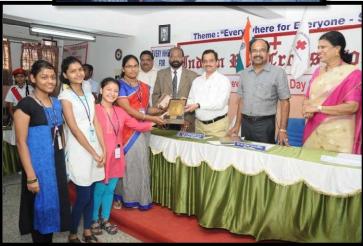

.1.8- Describe Institutional efforts/ initiatives in providing an inclusive environment. i.e.., toleranceand harmony towards cultural, regional, linguistic, communal, socioeconomic, and other

### Initiatives in providing an inclusive environment

#### a. Cultural and Sports



Our students are from across the country. They are given equal opportunities to participate in various extracurricular activities for their personal development. Students are encouraged to express their opinions and viewpoints freely that fosters a sense of belonging.



# COLLEGE OF NURSING, Christian Medical College, Ida Scudder Road, Vellore-632004



Recognized by the Indian Nursing Council &

Affiliated to the Tamil Nadu Dr. MGR Medical University, Chennai, Tamil Nadu

#### b. Youth Red Cross Activities















## COLLEGE OF NURSING, Christian Medical College, Ida Scudder Road, Vellore-632004



Recognized by the Indian Nursing Council &

Affiliated to the Tamil Nadu Dr. MGR Medical University, Chennai, Tamil Nadu

#### c. National Service Scheme Activities













The NSS unit in our college has been awarded the Best Unit. It aims to nurture these young nurses in selfless service for all.



Dean, College of Nursing Christian Medical College, Vellore - 632004.